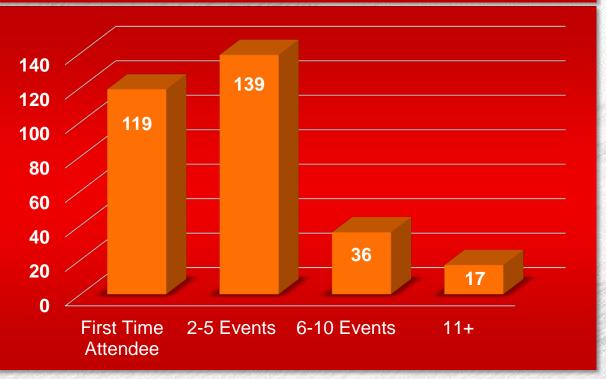

#### Attendance

How many LA Waterfront events have you attended at the Port of LA?

According to the POLA survey, this year's LA Fleet Week event brought 119 visitors, more than 1/3 of those surveyed, to the Port of LA for the very first time.